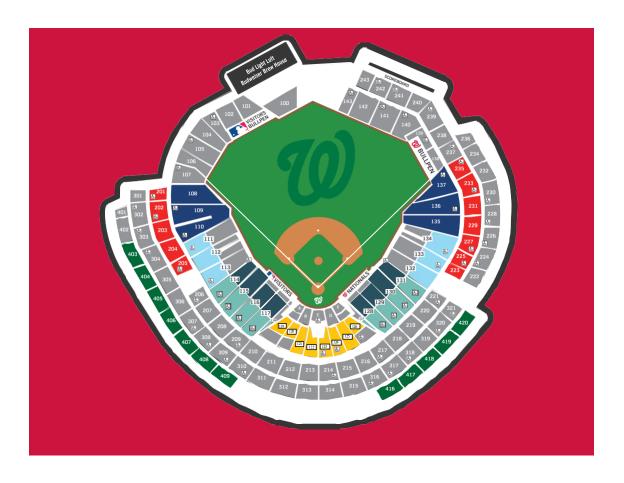

## Washington Nationals 2025 Regular Season Fort Belvoir Military Ticket Prices

INFIELD BOX (114-117, 128-131) \$75.00 LF/RF MEZZANINE (201-205, 223-235 odd) \$38.50 INCLUDES \$20 CONCESSION CREDIT

BASELINE RESERVED (111-113,132-134) \$62.75 INCLUDES \$15 CONCESSION CREDIT

LF/RF CORNER (108-110, 135-137) INCLUDES \$10 CONCESSION CREDIT

\*Concession credits can be redeemed at most concession and merchandise stands in the park on game day only.

**DUGOUT BOX** (in front of sec 127-130 and 115-118) \$117.75 INCLUDES \$25 CONCESSION CREDIT