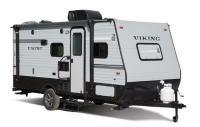

COACHMAN VI2RBST HW A-FRAME CAMPING TRAILER \$69 per night

COACHMAN VIKING 17BH TRAVEL TRAILER \$104 per night

**OUTBACK RENTAL** 

Tow and Take - \$129 per night
Fort Belvoir Travel Camp - \$154 per night