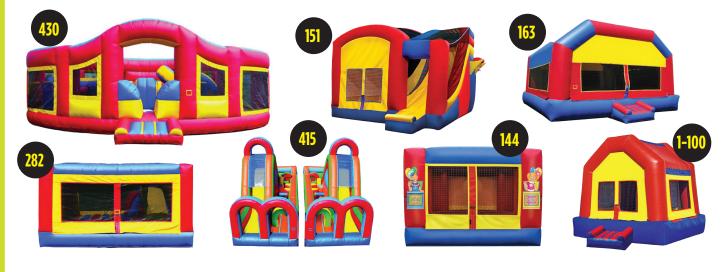

| <u> </u> | INFLATABLE                         | WEIGHT  | MIN<br>Height | MAX<br>Height | MAX<br>WEIGHT | 1 DAY          | WEEKEND<br>(3 DAYS) |
|----------|------------------------------------|---------|---------------|---------------|---------------|----------------|---------------------|
| 1-100    | Fun House Bouncer                  | 225 lbs | 42"           | 72"           | 800 lbs       | \$125          | \$200               |
| 144      | Jump in the Box Moon Bouncer       | 122 lbs | <b>36</b> "   | 52"           | 500 lbs       | \$125          | \$200               |
| 151      | 4-in-1 Combo Fun House             | 275 lbs | 42"           | 60"           | 625 lbs       | \$175          | \$300               |
| 163      | Jumbo Fun House                    | 340 lbs | 42"           | 72"           | 1600 lbs      | \$175          | \$300               |
| 282      | 3-in-1 Mini Deluxe Fun House Combo | 195 lbs | 36"           | 52"           | 500 lbs       | \$175          | \$300               |
| 415      | Mini Turbo Rush (2 Pieces A&B)     | 475 lbs | 42"           | 66"           | 600 lbs       | \$175/\$250Set | \$300/\$450Set      |
| 430      | Deluxe Fun House Play Center       | 295 lbs | 36"           | 50"           | 800 lbs       | \$150          | \$250               |