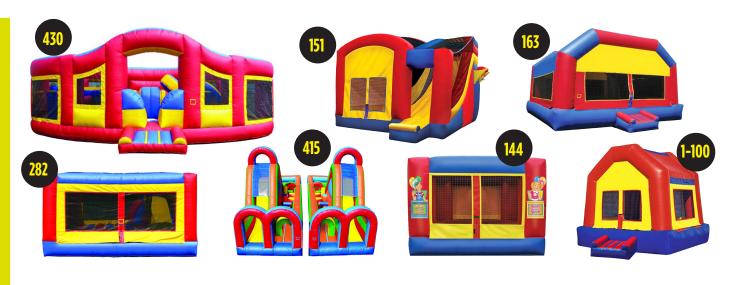

| INF   | INFLATABLE                         | WEIGHT         | MIN<br>Height | MAX<br>HEIGHT | MAX<br>Weight | 1 DAY          | WEEKEND<br>(3 DAYS) |
|-------|------------------------------------|----------------|---------------|---------------|---------------|----------------|---------------------|
| 1-100 | Fun House Bouncer                  | 225 lbs        | 42"           | 72"           | 800 lbs       | \$125          | \$200               |
| 144   | Jump in the Box Moon Bouncer       | <b>122 lbs</b> | 36"           | 52"           | 500 lbs       | \$125          | \$200               |
| 151   | 4-in-1 Combo Fun House             | 275 lbs        | 42"           | 60"           | 625 lbs       | \$175          | \$300               |
| 163   | Jumbo Fun House                    | 340 lbs        | 42"           | 72"           | 1600 lbs      | \$175          | \$300               |
| 282   | 3-in-1 Mini Deluxe Fun House Combo | 195 lbs        | <b>36</b> "   | 52"           | 500 lbs       | \$175          | \$300               |
| 415   | Mini Turbo Rush (2 Pieces A&B)     | 475 lbs        | 42"           | 66"           | 600 lbs       | \$175/\$250Set | \$300/\$450Set      |
| 430   | Deluxe Fun House Play Center       | 295 lbs        | 36"           | 50"           | 800 lbs       | \$150          | \$250               |