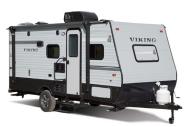

#### \$200 REFUNDABLE DEPOSIT.

TRAVEL CAMPERS

COACHMAN VI2RBST HW A-FRAME CAMPING TRAILER \$65 a night (\$69 a night, effective Jan. 1, 2020)

**COACHMAN VIKING 17BH TRAVEL TRAILER \$99 a night** ( \$104 a Night, effective Jan. 1, 2020)