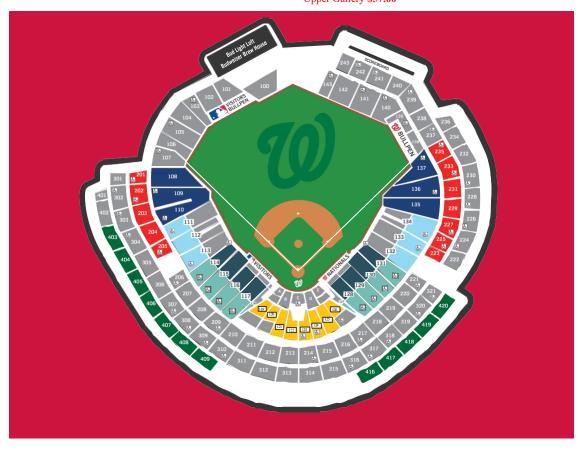

## **Washington Nationals 2025 OPENING DAY ONLY**

Fort Belvoir Military Ticket Prices

**INFIELD BOX** (114-117, 128-131)

117.75

**LF/RF MEZZANINE** (201-205, 223-235 odd) **\$54.00** 

\$36.50

**BASELINE RESERVED** (111-113,132-134) **\$84.75** 

**UPPER GALLERY** (403-409, 416-420)

**LF/RF CORNER** (108-110, 135-137)

\$69.50

\*Opening day tickets DO NOT come with concession credit

**Gate Prices** 

Infield Box \$179.00
Baseline Reserve \$145.00
LF/RF Corner \$107.00
LF/RF Mezzanine \$72.00
Upper Gallery \$57.00