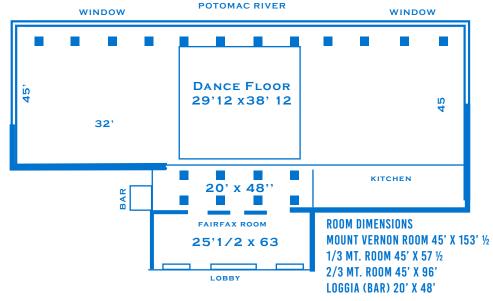

### **ROOM SPECIFICATIONS**

Seated with 8-person round tables - 350 guests Classroom-style Meeting - 150 guests Theater-style Meeting - 250 guests U-Shape - 80 guests