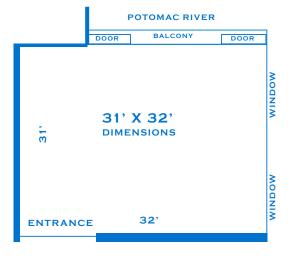

# Room Fees

**FULL DAY • \$700 (8 hours)** 

Room with Complimentary Morning Refreshments - \$1,100

**HALF-DAY • \$350 (4 hours)** 

### **ROOM SPECIFICATIONS**

Seated with 8-person round tables - 60 guests Classroom-style Meeting - 40 guests Theater-style Meeting - 75 guests U-Shape - 30 quests

# **COMPLIMENTARY MORNING REFRESHMENTS (2-HOUR DURATION)**

- Assorted Pastries
- Orange Juice and Water
- Regular/Decaffeinated Coffee
- Hot Tea Selection

- Microphone and Podium
- Screen, Lapel Cordless Microphone, Extension Cord

Additional hours are \$150 per hour