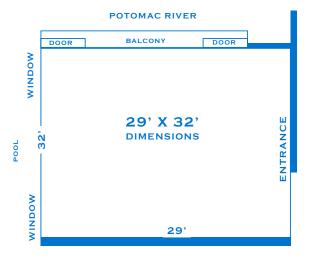

# Room Fees

**FULL DAY • \$700 (8 hours)** 

Room with Complimentary Morning Refreshments - \$1,100

**HALF-DAY • \$350 (4 hours)** 

### **ROOM SPECIFICATIONS**

Seated with 8-person round tables - 60 guests Classroom-style Meeting - 40 guests Theater-style Meeting - 75 guests U-Shape - 30 guests

## **COMPLIMENTARY MORNING REFRESHMENTS (2-HOUR DURATION)**

- Assorted Pastries
- Orange Juice and Water
- Regular/Decaffeinated Coffee
- Hot Tea Selection

- Microphone and Podium
- Screen, Lapel Cordless Microphone, Extension Cord

Additional hours are \$150 per hour