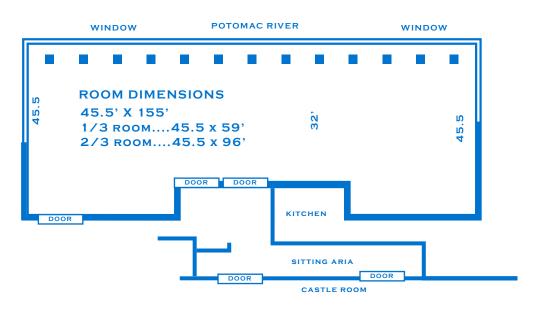

### **ROOM SPECIFICATIONS**

Seated with 8-person round tables - 350 guests Classroom-style Meeting - 150 guests Theater-style Meeting - 250 guests U-Shape - 80 guests