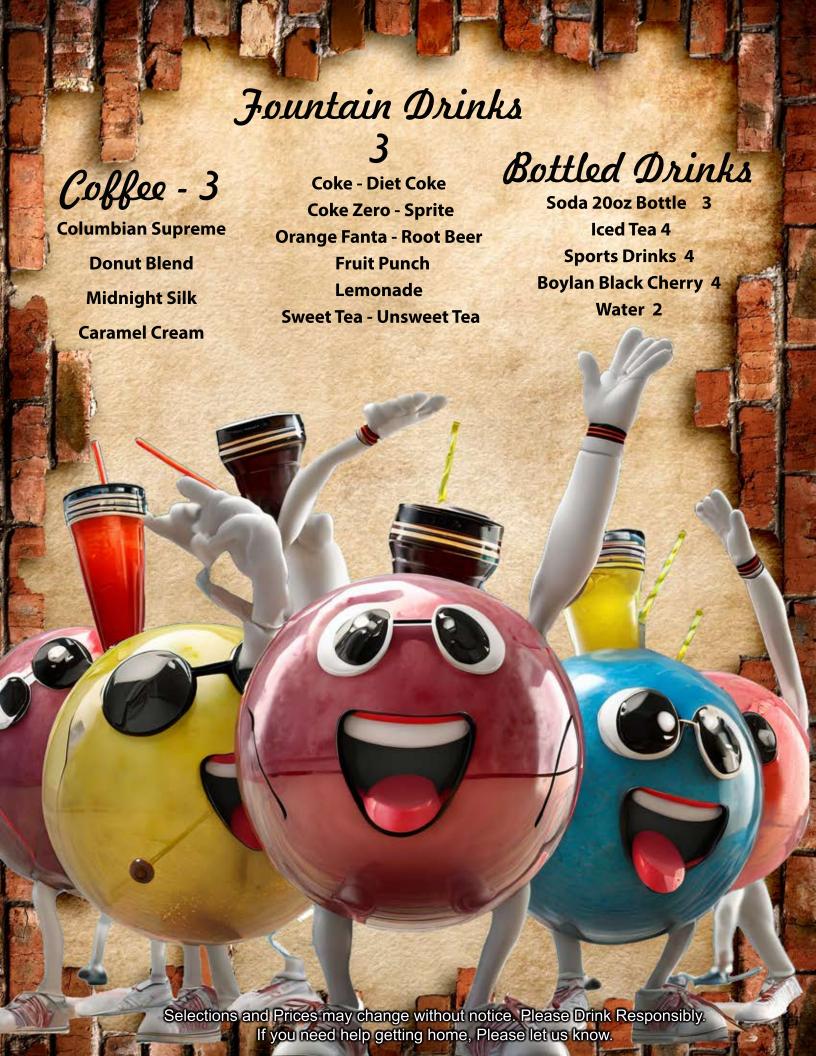

Coors Light 4

Miller Lite 4

Modelo 4

Yuengling Lager 4

Yuengling Black and Tan 4

Molson Canadian 5

Not Your Fathers Root Beer 6

Heineken 5

Heineken 0.0 5

Goose Island IPA 6
Stella Atrois 6

|       |                                 | Pint | 64oz<br>Tube    | 96oz<br>Tube    | 1<br>Gallon    |
|-------|---------------------------------|------|-----------------|-----------------|----------------|
| phate | Miller Lite                     | 5    | 18              | 27              | 33             |
|       | Modelo Especial                 | 6    | 23              | 34              | 40             |
| Ded   | VooDoo Ranger IPA               | 7    | 25              | 37              | 44             |
| Scor  | FairwindsHowling Gale           | 7    | 25              | 37              | 44             |
|       | Sam Adams Summer Ale            | 6    | 23              | 34              | 40             |
|       | Sierra Nev. Hazy Ltle Thing     | 7    | 24              | 36              | 43             |
|       | <b>Guiness Baltimore Blonde</b> | 6    | 23              | 34              | 40             |
|       | Alagash White                   | 7    | 25              | 37              | 44             |
|       | Yuengling Lager                 | 5    | 18              | 27              | 33             |
|       |                                 |      | ~4.5<br>Glasses | ~7.5<br>Glasses | ~10<br>Glasses |